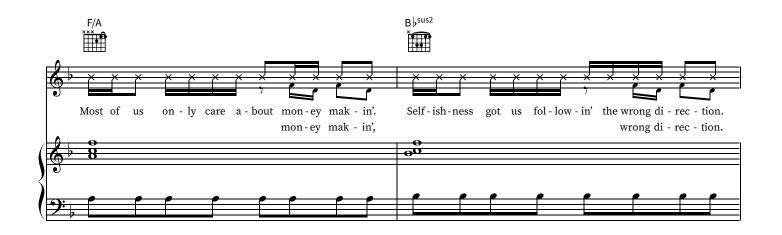

## WHERE IS THE LOVE

Words and Music by WILL ADAMS, ALLAN PINEDA, JAIME GOMEZ, JUSTIN TIMBERLAKE, MICHAEL FRATANTUNO, GEORGE PAJON JR., PRINTZ BOARD and J. CURTIS

sim.

Copyright © 2003 Cherry River Music Co. (BMI), Will.I.Am Music Inc. (BMI), Jeepney Music Publishing (BMI),
Nawasha Networks Publishing (BMI), Tennman Tunes (ASCAP), Tuono Music (BMI), El Cubano Music (BMI) and Printz Polar Publishing (BMI)
Worldwide Rights for Will.I.Am Music Inc., Jeepney Music Publishing and Nawasha Networks Publishing Administered by Cherry River Music Co.
All Rights for Tennman Tunes Administered by Universal Music - Z Tunes LLC
All Rights for El Cubano Music Controlled and Administered by EMI Blackwood Music Inc.
International Copyright Secured All Rights Reserved