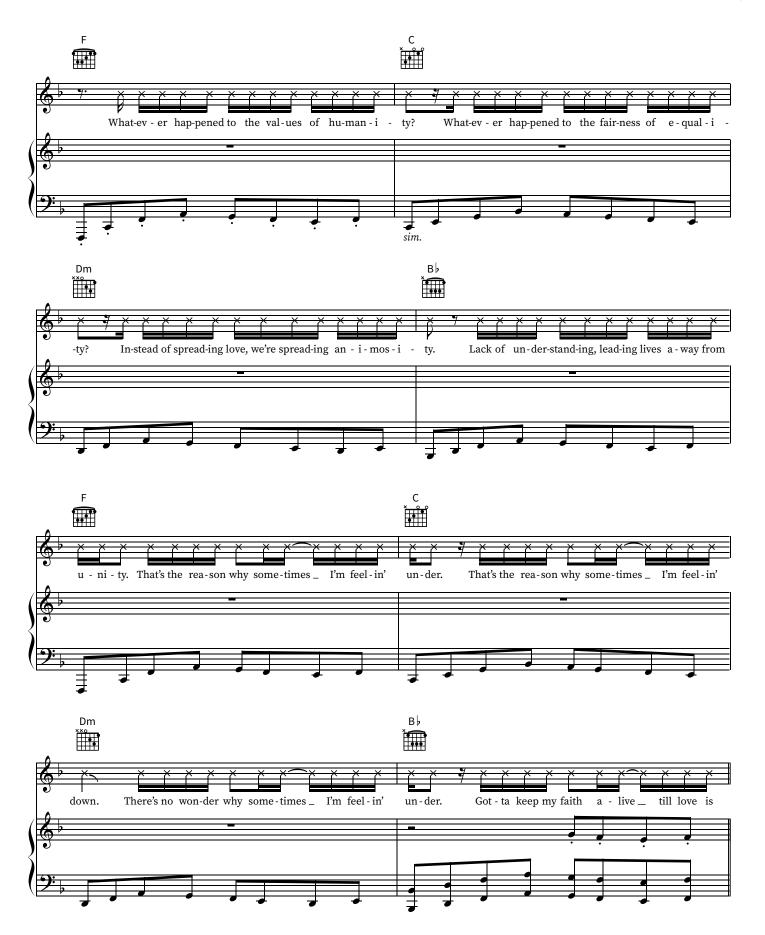

## WHERE IS THE LOVE

Words and Music by WILL ADAMS, ALLAN PINEDA, JAIME GOMEZ, JUSTIN TIMBERLAKE, MICHAEL FRATANTUNO, GEORGE PAJON JR., PRINTZ BOARD and J. CURTIS

sim.

Copyright © 2003 Cherry River Music Co. (BMI), Will.I.Am Music Inc. (BMI), Jeepney Music Publishing (BMI),
Nawasha Networks Publishing (BMI), Tennman Tunes (ASCAP), Tuono Music (BMI), El Cubano Music (BMI) and Printz Polar Publishing (BMI)
Worldwide Rights for Will.I.Am Music Inc., Jeepney Music Publishing and Nawasha Networks Publishing Administered by Cherry River Music Co.
All Rights for Tennman Tunes Administered by Universal Music - Z Tunes LLC
All Rights for El Cubano Music Controlled and Administered by EMI Blackwood Music Inc.
International Copyright Secured All Rights Reserved