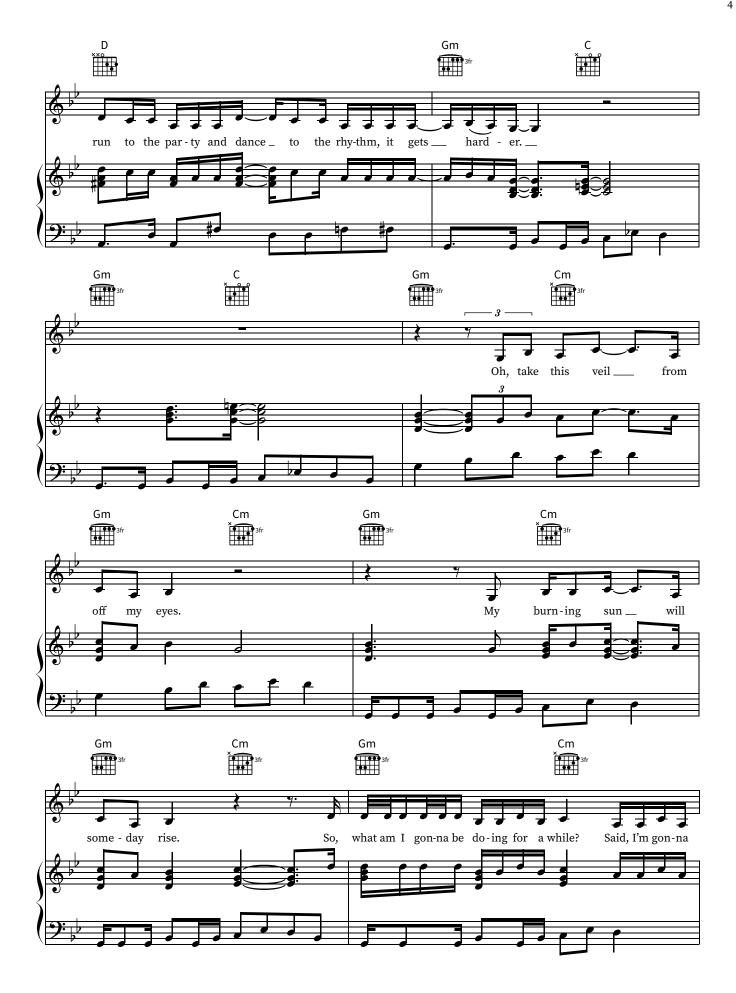

## DOIN' TIME

as performed by Lana Del Rey

Words and Music by BRAD NOWELL, ADAM HOROVITZ, ADAM YAUCH, MARSHALL GOODMAN, GEORGE GERSHWIN, IRA GERSHWIN, DuBOSE HEYWARD, DOROTHY HEYWARD and RICK RUBIN