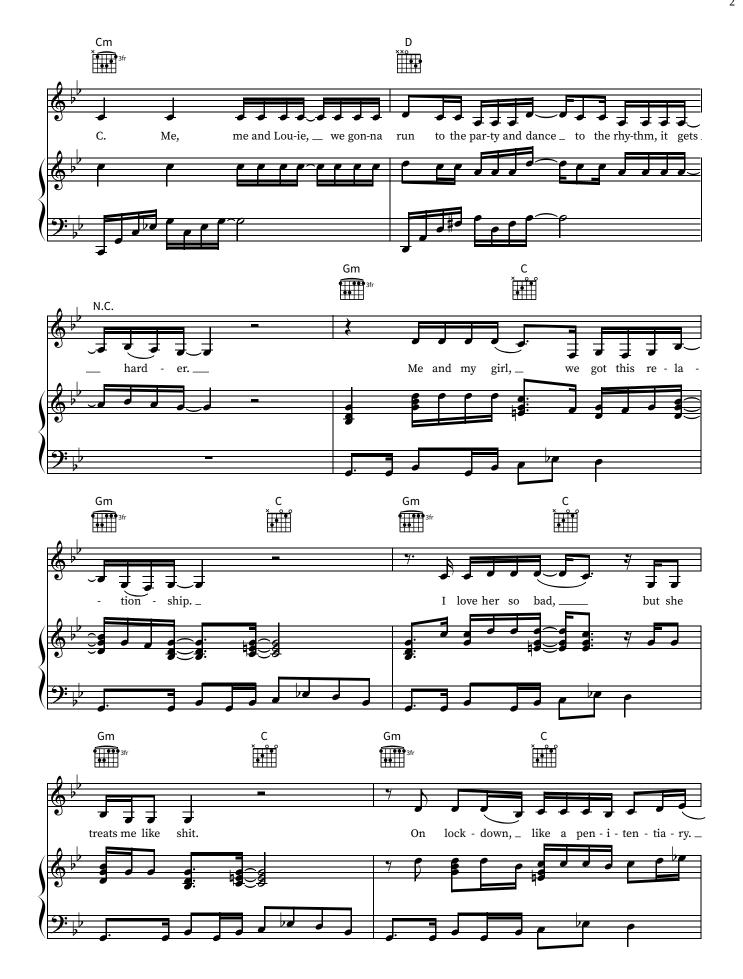

## DOIN' TIME

as performed by Lana Del Rey

Words and Music by BRAD NOWELL, ADAM HOROVITZ, ADAM YAUCH, MARSHALL GOODMAN, GEORGE GERSHWIN, IRA GERSHWIN, DuBOSE HEYWARD, DOROTHY HEYWARD and RICK RUBIN